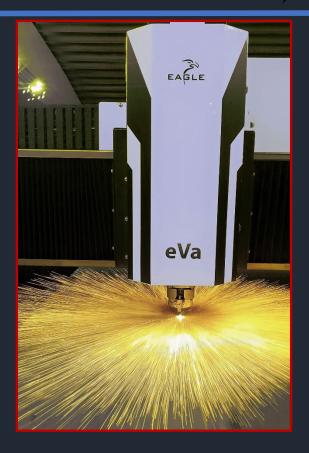

## New \_ Upgraded Laser cutting capabilities!!

## \*\* 2 new Laser machines online \*\*

6' x 12' sheet size in <u>15Kw</u> capacity. 5' x 10' sheet size in <u>20Kw</u> capacity.

## State of the art machine capabilities:

6g's machine acceleration!

Fly cutting capable up to 7ga (5mm)!

Auto load / unload systems attached!

Very rapid pierce control even in 1" thick!

Fast material processing in complex or generic parts!