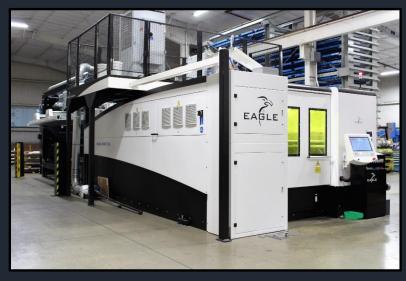

## New \_ Upgraded Laser cutting capabilities!!

## \*\* 2 new Laser machines online \*\*

6' x 12' sheet size in <u>15Kw</u> capacity. 5' x 10' sheet size in <u>20Kw</u> capacity.

## State of the art machine capabilities:

6g's machine acceleration!

Fly cutting capable up to 7ga (5mm)!

Auto load / unload systems attached!

Very rapid pierce control even in 1" thick!

Fast material processing in complex or generic parts!