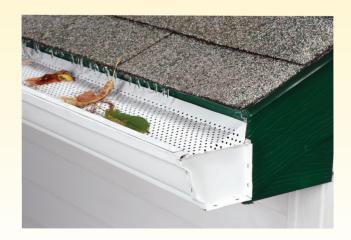

### **REAL**<sup>®</sup> Gutter Cover

- Low Profile Looks Good
- Fits Directly on Top of **Existing Gutters - No** Screw or Nail in Shingles
- **Helps Prevent Foundation Problems Due to Clogged Gutters**
- Works with a Variety of **Roof Lines**
- Solution to Most Clogging **Problems**
- Manufactured in U.S.A.

## **REAL**<sup>®</sup> Gutter Cover

**BY:** Raytec Manufacturing

- Less Maintenance
- **Design Reduces Splash Over**
- Deter Bees, Wasps and Other Pests
- **Requires No Holes in** or Under Shingles

No exaggerated performance claims just good all-around gutter protection to meet **REAL**<sup>®</sup> expectations