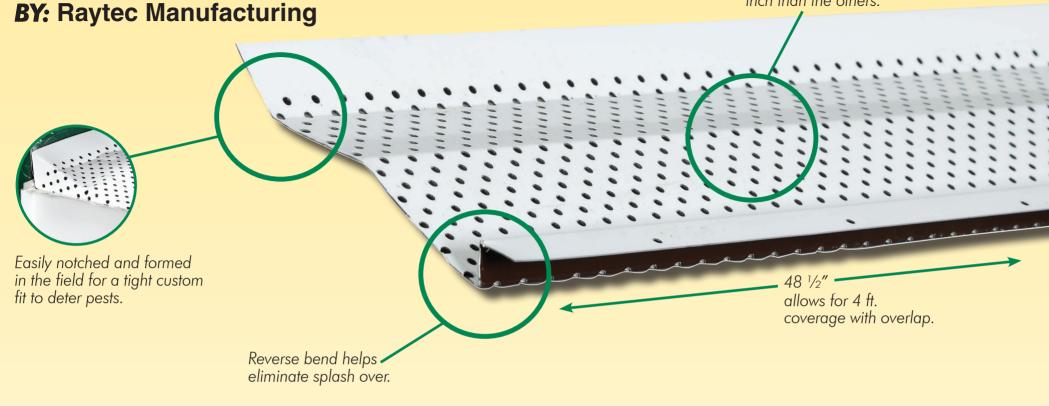

## **REAL**<sup>®</sup> Gutter Cover

**BY:** Raytec Manufacturing

- Less Maintenance
- **Design Reduces Splash Over**
- Deter Bees, Wasps and Other Pests
- **Requires No Holes in** or Under Shingles

No exaggerated performance claims just good all-around gutter protection to meet **REAL**<sup>®</sup> expectations

# **REAL<sup>®</sup>** Gutter Cover

More holes per square inch than the others.