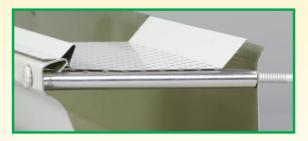

### **REAL**<sup>®</sup> Gutter Cover

- Low Profile Looks Good
- Fits Directly on Top of **Existing Gutters - No** Screw or Nail in Shingles
- **Helps Prevent Foundation Problems Due to Clogged Gutters**
- Works with a Variety of **Roof Lines**
- Solution to Most Clogging **Problems**
- Manufactured in U.S.A.

## **REAL**<sup>®</sup> Gutter Cover

**BY:** Raytec Manufacturing

- Less Maintenance
- **Design Reduces Splash Over**
- Deter Bees, Wasps and Other Pests
- **Requires No Holes in** or Under Shingles

No exaggerated performance claims just good all-around gutter protection to meet **REAL**<sup>®</sup> expectations

# **REAL<sup>®</sup>** Gutter Cover

More holes per square inch than the others.