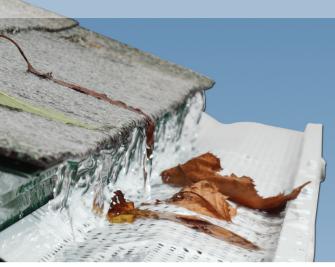

### **REAL**<sup>®</sup> Gutter Cover

- Low Profile Looks Good
- Fits Directly on Top of **Existing Gutters - No** Screw or Nail in Shingles
- **Helps Prevent Foundation Problems Due to Clogged Gutters**
- Works with a Variety of **Roof Lines**
- Solution to Most Clogging **Problems**
- Manufactured in U.S.A.

## **REAL**<sup>®</sup> Gutter Cover

**BY:** Raytec Manufacturing

- Less Maintenance
- **Design Reduces Splash Over**
- Deter Bees, Wasps and Other Pests
- **Requires No Holes in** or Under Shingles

No exaggerated performance claims just good all-around gutter protection to meet **REAL**<sup>®</sup> expectations