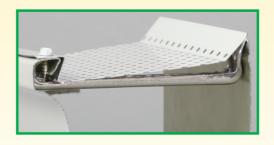

### **REAL**<sup>®</sup> Gutter Cover

- Low Profile Looks Good
- Fits Directly on Top of **Existing Gutters - No** Screw or Nail in Shingles
- **Helps Prevent Foundation Problems Due to Clogged Gutters**
- Works with a Variety of **Roof Lines**
- Solution to Most Clogging **Problems**
- Manufactured in U.S.A.

## **REAL**<sup>®</sup> Gutter Cover

**BY:** Raytec Manufacturing

- Less Maintenance
- **Design Reduces Splash Over**
- Deter Bees, Wasps and Other Pests
- **Requires No Holes in** or Under Shingles

No exaggerated performance claims just good all-around gutter protection to meet **REAL**<sup>®</sup> expectations

# **REAL<sup>®</sup>** Gutter Cover

More holes per square inch than the others.