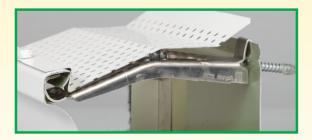

### **REAL**<sup>®</sup> Gutter Cover

- Low Profile Looks Good
- Fits Directly on Top of **Existing Gutters - No** Screw or Nail in Shingles
- **Helps Prevent Foundation Problems Due to Clogged Gutters**
- Works with a Variety of **Roof Lines**
- Solution to Most Clogging **Problems**
- Manufactured in U.S.A.

## **REAL**<sup>®</sup> Gutter Cover

**BY:** Raytec Manufacturing

- Less Maintenance
- **Design Reduces Splash Over**
- Deter Bees, Wasps and Other Pests
- **Requires No Holes in** or Under Shingles

No exaggerated performance claims just good all-around gutter protection to meet **REAL**<sup>®</sup> expectations

# **REAL<sup>®</sup>** Gutter Cover

More holes per square inch than the others.