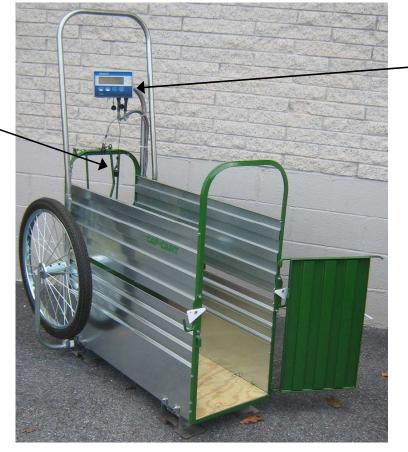

## WEIGHS CALVES ACCURATELY

Optional Head Lock

Removable Indicator

Swivel Indicator for easy viewing

Optional Aluminum Tread Plate Floor

- Large wheels for easy maneuvering over tough terrain.
- The handle can be released and the cart set flat on the ground for easy loading, unloading and weighing.
- Standard Pneumatic Tire or optional Solid Tire (no flats)
- Length is 42".
- Standard Treated Wood Floor or optional Aluminum Tread Plate Floor
- Electronic Indicator can be removed and stored safely when not in use.
- Ships UPS in cartons for easy assembly.