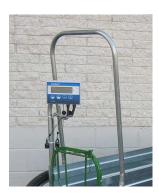

## WEIGHS CALVES ACCURATELY

Optional Head Lock

Removable Indicator

Swivel Indicator for easy viewing

Optional Aluminum Tread Plate Floor

- Large wheels for easy maneuvering over tough terrain.
- The handle can be released and the cart set flat on the ground for easy loading, unloading and weighing.
- Standard Pneumatic Tire or optional Solid Tire (no flats)
- Length is 42".
- Standard Treated Wood Floor or optional Aluminum Tread Plate Floor
- Electronic Indicator can be removed and stored safely when not in use.
- Ships UPS in cartons for easy assembly.