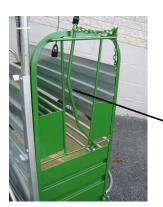

## WEIGHS CALVES ACCURATELY

Optional Head Lock

Removable Indicator

Swivel Indicator for easy viewing

Optional Aluminum Tread Plate Floor

- Large wheels for easy maneuvering over tough terrain.
- The handle can be released and the cart set flat on the ground for easy loading, unloading and weighing.
- Standard Pneumatic Tire or optional Solid Tire (no flats)
- Length is 42".
- Standard Treated Wood Floor or optional Aluminum Tread Plate Floor
- Electronic Indicator can be removed and stored safely when not in use.
- Ships UPS in cartons for easy assembly.